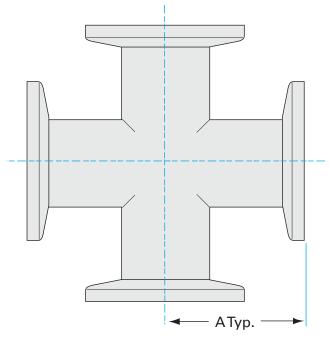

# ISO-KF4-way cross NW-104-way cross

Part number: 4C-NW-10

## ISO-KF 4-way cross NW-10 4-way cross

- ISO-KF flanges are manufactured in accordance with DIN 28403 and ISO 2861
- Most common standard lengths and sizes listed
- Many others available, including a range of 316L material and preps for metric tubing
- Contact us at 800-824-4166 if you can't find exactly what you need

Similar Image

| Dimensions<br>(in inches) |       |
|---------------------------|-------|
| Dim A                     | 1.25" |

#### 4C-NW-10

| Parameters        | Specifications                                                                             |
|-------------------|--------------------------------------------------------------------------------------------|
| Flange Size       | DN 10 ISO-KF                                                                               |
| Cross Type        | 4-Way                                                                                      |
| Material          | 304 stainless                                                                              |
| Tube OD           | 1/2"                                                                                       |
| Port Length       | 1.25"                                                                                      |
| Vacuum Range      | FKM: 1 · 10 <sup>-8</sup> mbar to 1 bar<br>Metal seal: 1 · 10 <sup>-10</sup> mbar to 1 bar |
| Temperature Range | FKM: -20 °C to 180 °C<br>Metal seal: -270 °C to 150 °C                                     |
| Weight            | 0.26 lbs                                                                                   |