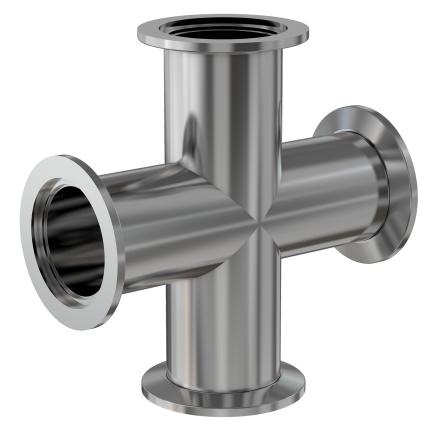

# ISO-KF4-way cross NW-104-way cross

Part number: 4C-NW-10

## ISO-KF 4-way cross NW-10 4-way cross

- ISO-KF flanges are manufactured in accordance with DIN 28403 and ISO 2861
- Most common standard lengths and sizes listed
- Many others available, including a range of 316L material and preps for metric tubing
- Contact us at 800-824-4166 if you can't find exactly what you need

#### 4C-NW-10

| Parameters        | Specifications                                                                             |
|-------------------|--------------------------------------------------------------------------------------------|
| Flange Size       | DN 10 ISO-KF                                                                               |
| Cross Type        | 4-Way                                                                                      |
| Material          | 304 stainless                                                                              |
| Tube OD           | 1/2"                                                                                       |
| Port Length       | 1.25"                                                                                      |
| Vacuum Range      | FKM: 1 · 10 <sup>-8</sup> mbar to 1 bar<br>Metal seal: 1 · 10 <sup>-10</sup> mbar to 1 bar |
| Temperature Range | FKM: -20 °C to 180 °C<br>Metal seal: -270 °C to 150 °C                                     |
| Weight            | 0.26 lbs                                                                                   |