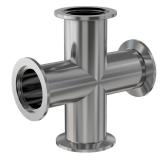

Similar Image

| Dimensions<br>(in inches) |       |
|---------------------------|-------|
| Dim A                     | 1.25" |

#### 4C-NW-10

| Parameters        | Specifications                                                                             |
|-------------------|--------------------------------------------------------------------------------------------|
| Flange Size       | DN 10 ISO-KF                                                                               |
| Cross Type        | 4-Way                                                                                      |
| Material          | 304 stainless                                                                              |
| Tube OD           | 1/2"                                                                                       |
| Port Length       | 1.25"                                                                                      |
| Vacuum Range      | FKM: 1 · 10 <sup>-8</sup> mbar to 1 bar<br>Metal seal: 1 · 10 <sup>-10</sup> mbar to 1 bar |
| Temperature Range | FKM: -20 °C to 180 °C<br>Metal seal: -270 °C to 150 °C                                     |
| Weight            | 0.26 lbs                                                                                   |